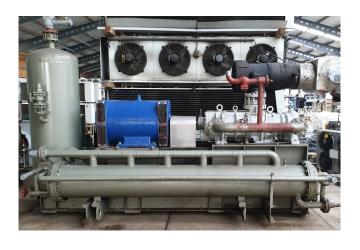

#### **Used Mycom 2016 LSC**

Used Mycom screw freezing package containing the following elements: Mycom 2016 LSC compound 2-stage screw compressor direct driven by BBC elektric motor 50 Hz - 200 kW - 2940 RPM. Oil separator with approx 580 ltr and water cooled oil cooler. Liquid receiver approx 750 ltr with liquid line filters (HOS number 600880). Complete with control panel. Mentioned capacity is at freon, this compressor can also work on ammonia.

### **Specifications**

| Brand                    | Mycom              |
|--------------------------|--------------------|
| Туре                     | 2016 LSC           |
| Refrigerant              | NH 3 / Freon       |
| kW at -30°C/+40°C        | 320,2*             |
| kW at -40°C/+40°C        | 262,6              |
| kW at -45°C/+40°C        | 212,4              |
| On steel base frame      | /                  |
| Pressure safety switches | /                  |
| Hp/Lp/Op                 |                    |
| Pressure gauges          | /                  |
| Hp/Lp/Op                 |                    |
| Liquid receiver          | /                  |
| Liquid receiver ltr.     | 750                |
| Suction accumulator      | /                  |
| Liquid line filter drier | /                  |
| Control panel            | /                  |
| Remarks                  | *Capacity based on |
|                          | -35ºC/+40ºC        |
| Package / Rack           | /                  |
| Sizes                    | 4050x1550x2700 mm  |
|                          | (LxWxH)            |
| Stock                    | 1                  |
|                          |                    |