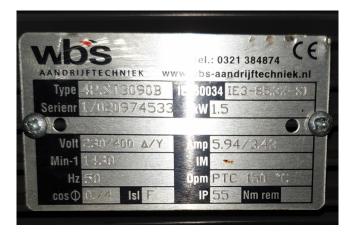

#### **Used Mycom 2016 LSC**

Used Mycom screw freezing package containing the following elements: Mycom 2016 LSC compound 2-stage screw compressor direct driven by BBC elektric motor 50 Hz - 200 kW - 2940 RPM. Oil separator with approx 580 ltr and water cooled oil cooler. Liquid receiver approx 750 ltr with liquid line filters (HOS number 600880). Complete with control panel. Mentioned capacity is at freon, this compressor can also work on ammonia.