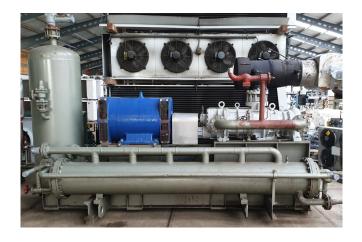

#### **Used Mycom 2016 LSC**

Used Mycom screw freezing package containing the following elements: Mycom 2016 LSC compound 2-stage screw compressor direct driven by BBC elektric motor 50 Hz - 200 kW - 2940 RPM. Oil separator with approx 580 ltr and water cooled oil cooler. Liquid receiver approx 750 ltr with liquid line filters (HOS number 600880). Complete with control panel. Mentioned capacity is at freon, this compressor can also work on ammonia.

### **Specifications**

| Brand                    | Mycom              |
|--------------------------|--------------------|
| Туре                     | 2016 LSC           |
| Refrigerant              | NH 3 / Freon       |
| kW at -30°C/+40°C        | 320,2*             |
| kW at -40°C/+40°C        | 262,6              |
| kW at -45°C/+40°C        | 212,4              |
| On steel base frame      | /                  |
| Pressure safety switches | /                  |
| Hp/Lp/Op                 |                    |
| Pressure gauges          | /                  |
| Hp/Lp/Op                 |                    |
| Liquid receiver          | /                  |
| Liquid receiver ltr.     | 750                |
| Suction accumulator      | /                  |
| Liquid line filter drier | /                  |
| Control panel            | /                  |
| Remarks                  | *Capacity based on |
|                          | -35ºC/+40ºC        |
| Package / Rack           | /                  |
| Sizes                    | 4050x1550x2700 mm  |
|                          | (LxWxH)            |
| Stock                    | 1                  |
|                          |                    |