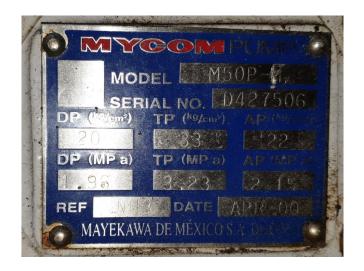

#### **Used Mycom 2016 LSC**

Used Mycom screw freezing package containing the following elements: Mycom 2016 LSC compound 2-stage screw compressor direct driven by BBC elektric motor 50 Hz - 200 kW - 2940 RPM. Oil separator with approx 580 ltr and water cooled oil cooler. Liquid receiver approx 750 ltr with liquid line filters (HOS number 600880). Complete with control panel. Mentioned capacity is at freon, this compressor can also work on ammonia.