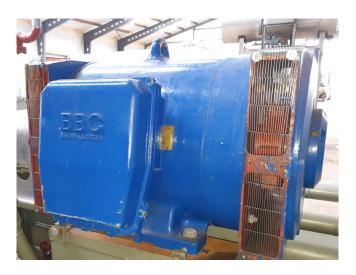

#### **Used Mycom 2016 LSC**

Used Mycom screw freezing package containing the following elements: Mycom 2016 LSC compound 2-stage screw compressor direct driven by BBC elektric motor 50 Hz - 200 kW - 2940 RPM. Oil separator with approx 580 ltr and water cooled oil cooler. Liquid receiver approx 750 ltr with liquid line filters (HOS number 600880). Complete with control panel. Mentioned capacity is at freon, this compressor can also work on ammonia.