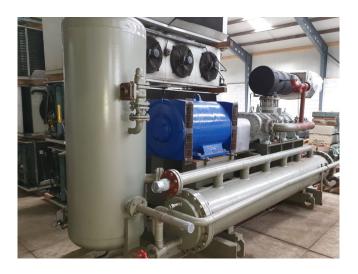

#### **Used Mycom 2016 LSC**

Used Mycom screw freezing package containing the following elements: Mycom 2016 LSC compound 2-stage screw compressor direct driven by BBC elektric motor 50 Hz - 200 kW - 2940 RPM. Oil separator with approx 580 ltr and water cooled oil cooler. Liquid receiver approx 750 ltr with liquid line filters (HOS number 600880). Complete with control panel. Mentioned capacity is at freon, this compressor can also work on ammonia.

### **Specifications**

| Brand                    | Mycom              |
|--------------------------|--------------------|
| Туре                     | 2016 LSC           |
| Refrigerant              | NH 3 / Freon       |
| kW at -30°C/+40°C        | 320,2*             |
| kW at -40°C/+40°C        | 262,6              |
| kW at -45°C/+40°C        | 212,4              |
| On steel base frame      | /                  |
| Pressure safety switches | /                  |
| Hp/Lp/Op                 |                    |
| Pressure gauges          | /                  |
| Hp/Lp/Op                 |                    |
| Liquid receiver          | /                  |
| Liquid receiver ltr.     | 750                |
| Suction accumulator      | /                  |
| Liquid line filter drier | /                  |
| Control panel            | /                  |
| Remarks                  | *Capacity based on |
|                          | -35ºC/+40ºC        |
| Package / Rack           | /                  |
| Sizes                    | 4050x1550x2700 mm  |
|                          | (LxWxH)            |
| Stock                    | 1                  |
|                          |                    |