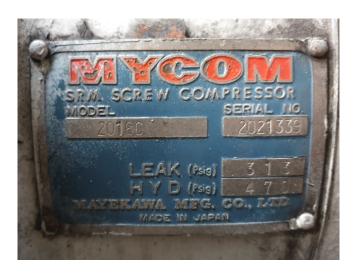

### **Specifications**

| Brand                    | Mycom              |
|--------------------------|--------------------|
| Туре                     | 2016 LSC           |
| Refrigerant              | NH 3 / Freon       |
| kW at -30°C/+40°C        | 320,2*             |
| kW at -40°C/+40°C        | 262,6              |
| kW at -45°C/+40°C        | 212,4              |
| On steel base frame      | /                  |
| Pressure safety switches | /                  |
| Hp/Lp/Op                 |                    |
| Pressure gauges          | /                  |
| Hp/Lp/Op                 |                    |
| Liquid receiver          | /                  |
| Liquid receiver ltr.     | 750                |
| Suction accumulator      | /                  |
| Liquid line filter drier | /                  |
| Control panel            | /                  |
| Remarks                  | *Capacity based on |
|                          | -35ºC/+40ºC        |
| Package / Rack           | /                  |
| Sizes                    | 4050x1550x2700 mm  |
|                          | (LxWxH)            |
| Stock                    | 1                  |
|                          |                    |

#### **Used Mycom 2016 LSC**

Used Mycom screw freezing package containing the following elements: Mycom 2016 LSC compound 2-stage screw compressor direct driven by BBC elektric motor 50 Hz - 200 kW - 2940 RPM. Oil separator with approx 580 ltr and water cooled oil cooler. Liquid receiver approx 750 ltr with liquid line filters (HOS number 600880). Complete with control panel. Mentioned capacity is at freon, this compressor can also work on ammonia.