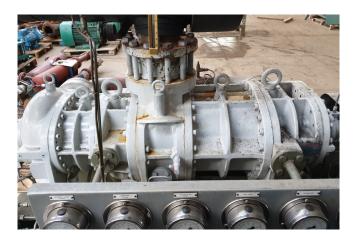

#### **Used Mycom 2016 LSC**

Used Mycom screw freezing package containing the following elements: Mycom 2016 LSC compound 2-stage screw compressor direct driven by BBC elektric motor 50 Hz - 200 kW - 2940 RPM. Oil separator with approx 580 ltr and water cooled oil cooler. Liquid receiver approx 750 ltr with liquid line filters (HOS number 600880). Complete with control panel. Mentioned capacity is at freon, this compressor can also work on ammonia.