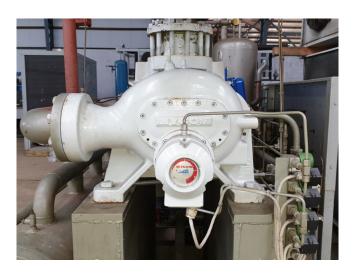

#### **Used Mycom 2016 LSC**

Used Mycom screw freezing package containing the following elements: Mycom 2016 LSC compound 2-stage screw compressor direct driven by BBC elektric motor 50 Hz - 200 kW - 2940 RPM. Oil separator with approx 580 ltr and water cooled oil cooler. Liquid receiver approx 750 ltr with liquid line filters (HOS number 600880). Complete with control panel. Mentioned capacity is at freon, this compressor can also work on ammonia.